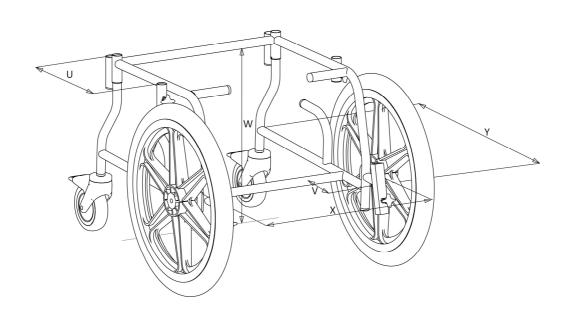

## **T50 Specifications**

| Dimension | Description                                                     | Std<br>(mm)       |
|-----------|-----------------------------------------------------------------|-------------------|
|           | Width (from outside of frame)                                   |                   |
| Width (X) | <ul><li>17" Frame</li><li>19" Frame</li><li>21" Frame</li></ul> | 440<br>490<br>540 |
| W         | Floor to underside of Rear Cross Bar                            | 470               |
| Υ         | Front of frame to rear of frame (Modifications to rear only)    | 520               |
| U         | Centres of arm rest sockets                                     | 270               |
| V         | Front cross bar to front of frame                               | 110               |